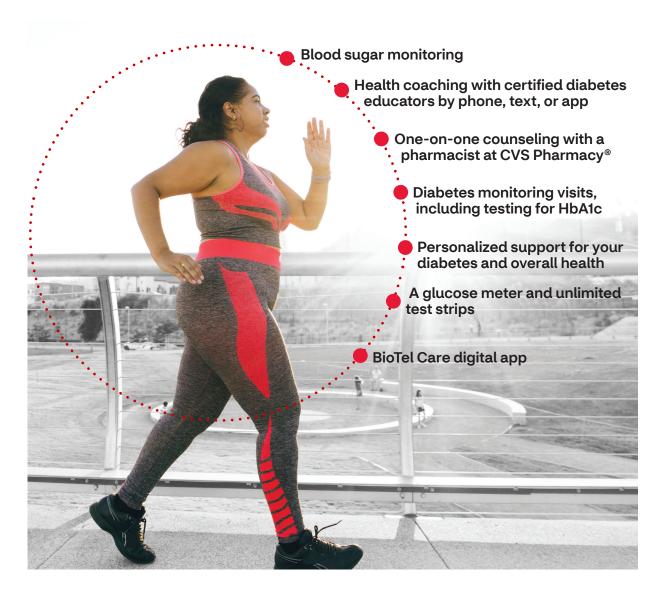

## **Managing diabetes?**

Extra support is here.

Transform Diabetes Care® is a program that provides the right amount of guidance and support based on your health needs. And it's covered by your prescription plan. With the BioTel Care digital app, you can monitor your glucose, calories and more. To stay on track, you can message with a health coach and get personalized support from a Certified Diabetes Care Nurse\*.